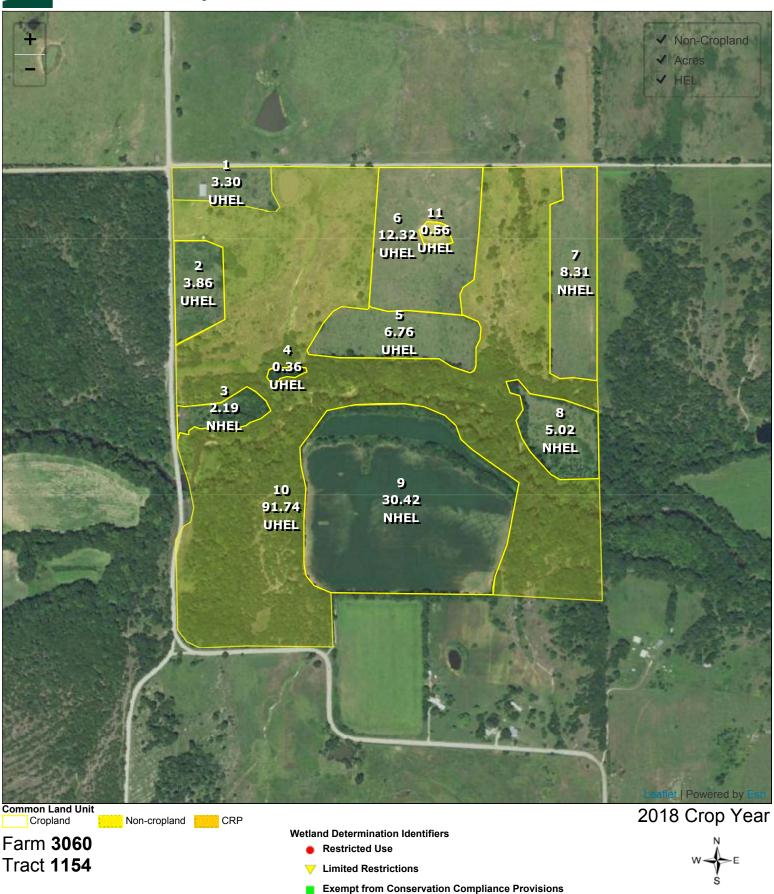

## **Bourbon County, Kansas**

Tract Page: 1 of 1

United States Department of Agriculture (USDA) Farm Service Agency (FSA) maps are for FSA Program administration only. This map does not represent a legal survey or reflect actual ownership; rather it depicts the information provided directly from the producer and/or National Agricultural Imagery Program (NAIP) imagery. The producer accepts the data 'as is' and assumes all risks associated with its use. USDA-FSA assumes no responsibility for actual or consequential damage incurred as a result of any user's reliance on this data outside FSA Programs. Wetland identifiers do not represent the size, shape, or specific determination of the area. Refer to your original determination (CPA-026 and attached maps) for exact boundaries and determinations or contact USDA Natural Resources Conservation Service (NRCS).