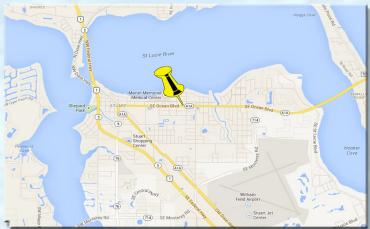

over Bridges and Lakes.

#### Florida Commercial Enterprises, LLC

309 SE Osceola Street, Suite 105, Stuart, FL 34994 tel: 772.223.3646 fax: 772.221.8122 www.florida-commercial.net

This offering is subject to errors, prior sale, withdrawal, or change in price or terms and conditions without notice.

Tom Aydelotte Exclusive Listing Broker 772.223.3646 tom@florida-commercial.net



# Additional Photos







Florida Commercial Enterprises, LLC

309 SE Osceola Street, Suite 105, Stuart, FL 34994 tel: 772.223.3646 fax: 772.221.8122 www.florida-commercial.net

This offering is subject to errors, prior sale, withdrawal, or change in price or terms and conditions without notice.

Tom Aydelotte Exclusive Listing Broker 772.223.3646 tom@florida-commercial.net



### Aerial View

# LOCATION MAP





#### DEMOGRAPHICS

|  | 2012 Demographics           | 1-Mile   | 3-Mile   | 5-Mile   |
|--|-----------------------------|----------|----------|----------|
|  | Population                  | 2,969    | 43,488   | 90,473   |
|  | Average Household<br>Income | \$74,816 | \$68,265 | \$80,317 |

# TRAFFIC COUNT

9,300 AADT Two-WAY

Florida Commercial Enterprises, LLC

309 SE Osceola Street, Suite 105, Stuart, FL 34994 tel: 772.223.3646 fax: 772.221.8122

www.florida-commercial.net

This offering is subject to errors, prior sale, withdrawal, or change in price or terms and conditions without notice.