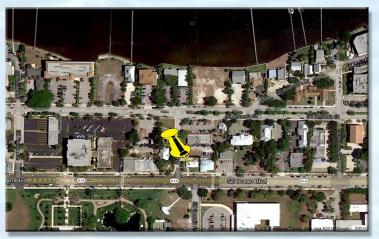

l over Bridges and Lakes.

#### Florida Commercial Enterprises, LLC

309 SE Osceola Street, Suite 105, Stuart, FL 34994 tel: 772.223.3646 fax: 772.221.8122 www.florida-commercial.net

This offering is subject to errors, prior sale, withdrawal, or change in price or terms and conditions without notice.

Tom Aydelotte Exclusive Listing Broker 772.223.3646 tom@florida-commercial.net



# Additional Photos







Florida Commercial Enterprises, LLC

309 SE Osceola Street, Suite 105, Stuart, FL 34994 tel: 772.223.3646 fax: 772.221.8122 www.florida-commercial.net

This offering is subject to errors, prior sale, withdrawal, or change in price or terms and conditions without notice.

Tom Aydelotte Exclusive Listing Broker 772.223.3646 tom@florida-commercial.net



### Aerial View

# LOCATION MAP





#### DEMOGRAPHICS

|  | 2012 Demographics           | 1-Mile   | 3-Mile   | 5-Mile   |
|--|-----------------------------|----------|----------|----------|
|  | Population                  | 2,969    | 43,488   | 90,473   |
|  | Average Household<br>Income | \$74,816 | \$68,265 | \$80,317 |

# TRAFFIC COUNT

9,300 AADT Two-WAY

Florida Commercial Enterprises, LLC

309 SE Osceola Street, Suite 105, Stuart, FL 34994 tel: 772.223.3646 fax: 772.221.8122

www.florida-commercial.net

This offering is subject to errors, prior sale, withdrawal, or change in price or terms and conditions without notice.