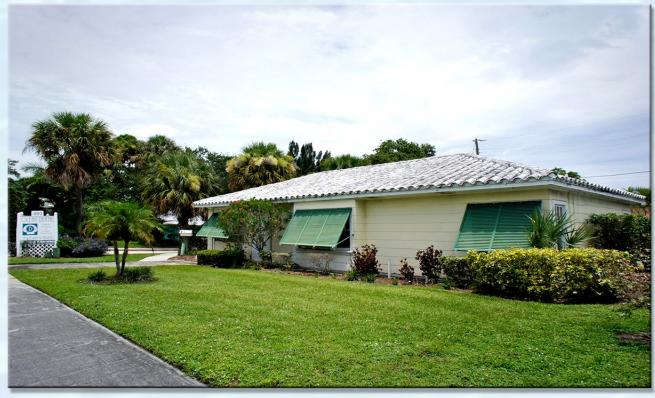

# 401 E. Ocean Blvd., Stuart, FL 34994

Size: 1,218 Sq. Ft.

#### Sale Price: \$245,000.00 Reduced \$215,000.00

Former Dental Office Features 3 Individual Offices with Very Nice Reception Area Featuring Hardwood Ceiling and Large Glass Tile Window allowing for bundles of Natural Light. Space features several Storage Rooms for added Convenience and (2) ADA Restrooms. Space is Ideal for a Law Office, Financial Planning Firm, Real Estate Office, Architectural Firm, Contractors, Insurance Office– any Professional Use. Highly Visible Location on E. Ocean Blvd., just across the street from the newly renovated Memorial Park Featuring Lush Gardens, Gazebos and a Meandering Trail over Bridges and Lakes.