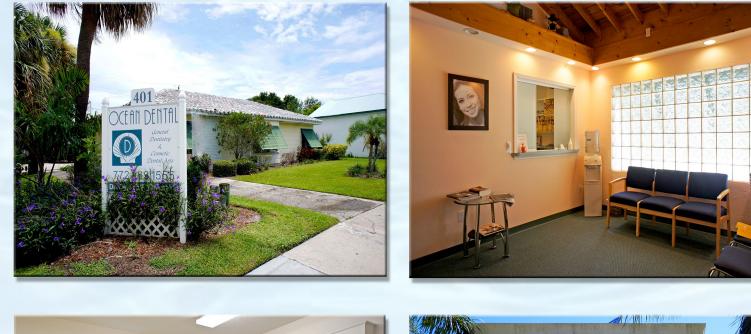

# Additional Photos

Florida Commercial Enterprises, LLC

309 SE Osceola Street, Suite 105, Stuart, FL 34994 tel: 772.223.3646 fax: 772.221.8122 www.florida-commercial.net

This offering is subject to errors, prior sale, withdrawal, or change in price or terms and conditions without notice.

#### Sale Price: \$245,000.00 Reduced \$215,000.00

Former Dental Office Features 3 Individual Offices with Very Nice Reception Area Featuring Hardwood Ceiling and Large Glass Tile Window allowing for bundles of Natural Light. Space features several Storage Rooms for added Convenience and (2) ADA Restrooms. Space is Ideal for a Law Office, Financial Planning Firm, Real Estate Office, Architectural Firm, Contractors, Insurance Office– any Professional Use. Highly Visible Location on E. Ocean Blvd., just across the street from the newly renovated Memorial Park Featuring Lush Gardens, Gazebos and a Meandering Trail over Bridges and Lakes.