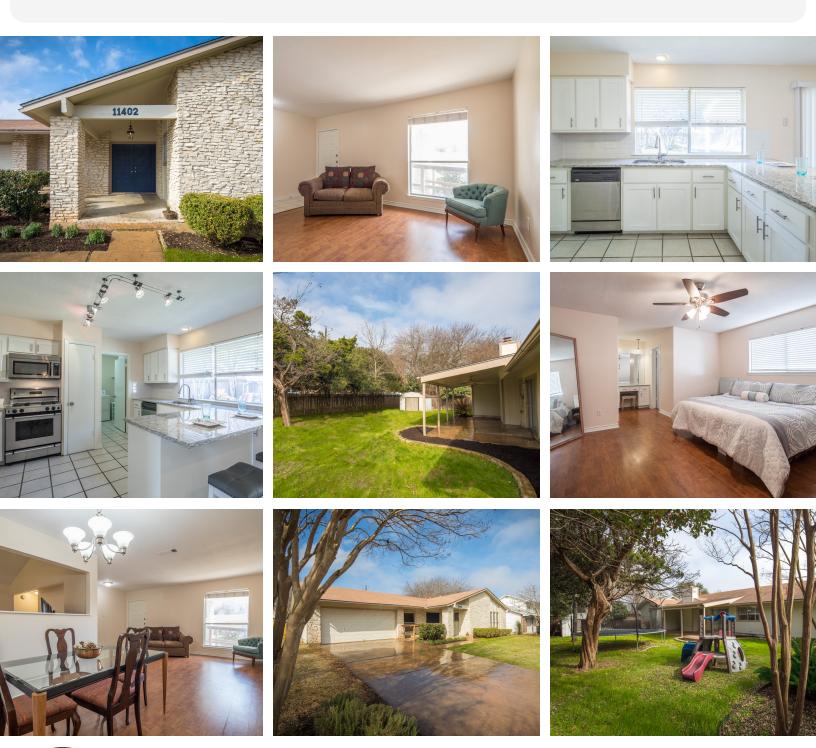

### 11402 POWDER MILL TRL, AUSTIN TX 78750

1,932 ft<sup>2</sup> per Tax Record | 4 Bedrooms - 2 Bathrooms | MLS# 3966572

MOTIVATED SELLER SAYS BRING ALL OFFERS!!! Professionally UPDATED and is centrally located in Northwest Austin. It is just a stone's throw away from FM 620. And highway 183, 183A and 45 are less than 2 miles away! Home is within walking distance of nearby schools, parks, pools, stores, restaurants and much, much more! Oversized lot features a large, beautiful backyard with fruit and flowering trees, freshly mulched flower beds and an outbuilding to store all your lawn equipment.

**Recent Updates:** 

- 2" Granite countertops recently replaced in the kitchen and both bathrooms
- Cabinets in the kitchen and both bathrooms have been recently replaced
- Recently installed engineered hardwood flooring
- House freshly painted inside and out
- All fixtures—Ceiling fans and lights have been replaced
- All hardware—door knobs and pull handles throughout have been replaced
- Updated landscaping
- Cedar fence gate replaced
- Recently replaced HVAC
- Recently replaced roof
- Recently replaced water heater

More Features:

- Home has gas and electric connections in laundry room and kitchen
- No HOA
- Anderson Mill Municipal Utility District
- Trash is only \$50 a quarter
- Home fully wrapped with gutters
- Wheelchair accessible ramps and no carpet