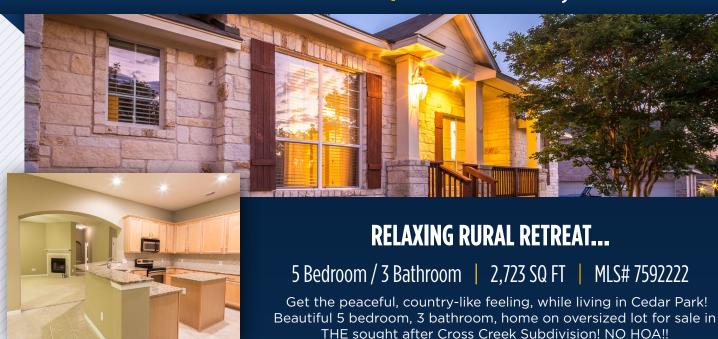

# 13105 RUNNING DOE LN. | CEDAR PARK, TX 78613







#### Kitchen Features:

- All stainless steel appliances convey including: GE Cafe Series Dishwasher & Samsung 25.5 Cubic Foot French Door refrigerator
- Granite Countertops
- 42" upper cabinets
- Brushed nickel lighting accents throughout
- "Elfa" shelving in utility room for optimum storage

## Master Suite Features:

- Large walk-in custom-designed closet with "Elfa" shelving for optimal storage
- Double Vanity
- Garden Tub
- Separate Shower

## **Garage Features:**

· Modular black & white checkerboard flooring tiles

- Extensive extra shelving, including a ceiling lift for lawnmower storage
- Garage door and opener replaced in 2014

### **Other Features:**

- Custom draperies in formal dining area
- Ready for 5.1 surround sound with rear ceiling speakers
- Installed gigabit Ethe