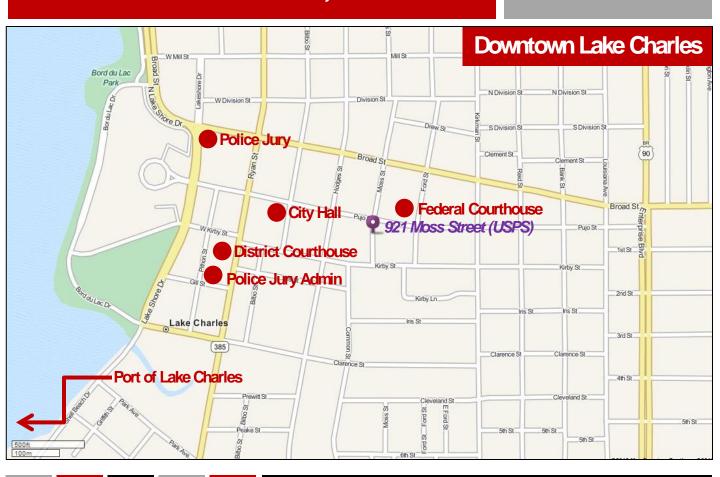

### **Property Information**

- 2<sup>nd</sup> Floor of USPS Building in Downtown Lake Charles
- Approximately 28,000 sq.ft. available
- Space can be divided
- USPS is willing to renovate as per tenant's needs
- Great area surrounded by many other businesses including District Court House, City Hall and Police Jury Offices

### **Property Information**

- 2<sup>nd</sup> Floor of USPS Building in Downtown Lake Charles
- Approximately 28,000 sq.ft. available
- · Space can be divided
- USPS is willing to renovate as per tenant's needs
- Great area surrounded by many other businesses including District Court House, City Hall and Police Jury Offices