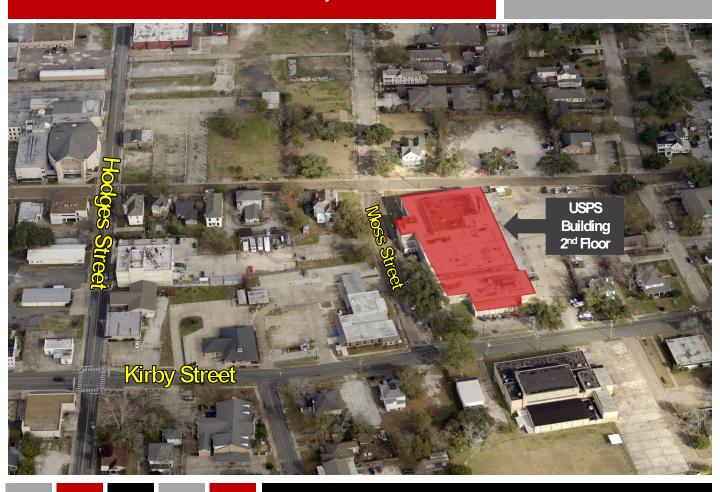

### **Property Information**

- 2<sup>nd</sup> Floor of USPS Building in Downtown Lake Charles
- Approximately 28,000 sq.ft. available
- Space can be divided
- USPS is willing to renovate as per tenant's needs
- Great area surrounded by many other businesses including District Court House, City Hall and Police Jury Offices

### **Property Information**

- 2<sup>nd</sup> Floor of USPS Building in Downtown Lake Charles
- Approximately 28,000 sq.ft. available
- · Space can be divided
- USPS is willing to renovate as per tenant's needs
- Great area surrounded by many other businesses including District Court House, City Hall and Police Jury Offices