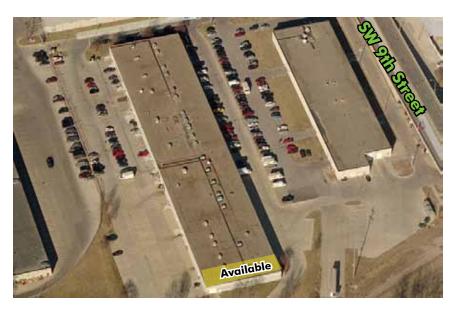

### PREMISES:

• Total building size: 71,760 SF

**LEASE RATE**: 4,800 SF available

\$3.25/SF NNN

## **AVAILABLE SUITES:**

| Suite                                    | Square Feet | Rate/SF    |
|------------------------------------------|-------------|------------|
| T                                        | 4,800       | \$3.25 NNN |
| * space offers both dock high & drive-in |             |            |
| overhead doors                           |             |            |