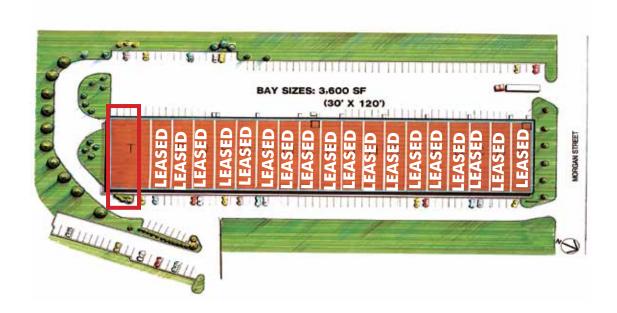

### PREMISES:

• Total building size: 71,760 SF

**LEASE RATE**: 4,800 SF available

\$3.25/SF NNN

### **FEATURES**:

- Space has both dock high and grade level drive-in doors
- Bay dimesions (30 x 120)
- Interior clearance: 16'
- Electrical service: 2,600 amp, 120/208 volt, 3-phase
- Fiber optics available
- HVAC: Individual heating and cooling systems
- Drive-in and dock high access
- Mass transit: adjacent to MTA routes and downtown noon shuttle route

## **AVAILABLE SUITES:**

| Suite                                    | Square Feet | Rate/SF    |
|------------------------------------------|-------------|------------|
| T                                        | 4,800       | \$3.25 NNN |
| * space offers both dock high & drive-in |             |            |
| overhead doors                           |             |            |