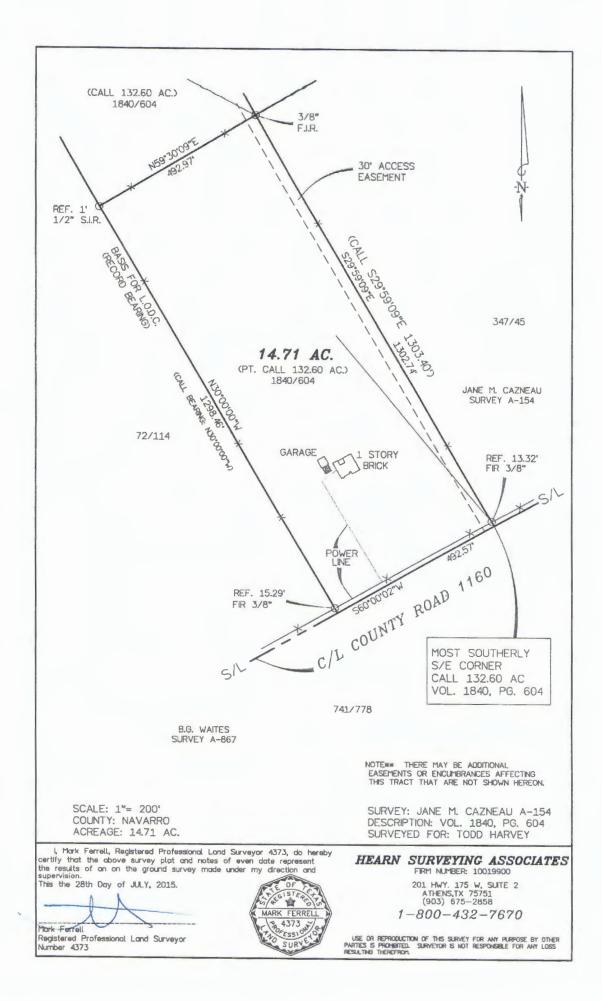

## FIELD NOTES

HARVEY TRACT 14.71 ACRES

## JANE M. CAZNEAU SURVEY ABSTRACT NO. 154

## NAVARRO COUNTY

All of that certain lot, tract, or parcel of land situated in the Jane M. Cazneau, A-154, Navarro County, Texas, and being part of a called 132.60 acre tract described by Deed, recorded in Volume 1840, Page 604 of the Deed Records of Navarro County, Texas, and being more fully described by metes and bounds as follows.

**BEGINNING** on a point located in the centerline of County Road No. 1160, the south line of the Jane M. Cazneau Survey, A-154, the north line of the B.G. Waites Survey, A-867, being the southeast corner of the above mentioned tract, and the original most southerly southeast corner of the 132.60 acre tract; **REFERENCE: N29°59'09"W 13.32** feet to a 3/8" iron rod located in the north right-of-way of the above mentioned County Road;

THENCE S60°00'02"W 492.57 feet with said survey line (centerline) along the south line of this tract to a point for the southwest corner, and being the most southerly southwest corner of the original 132.60 acre tract; REFERENCE: N30°00'00"W 15.29 feet to a 3/8" iron rod located in the north right-of-way of the above mentioned County Road;

THENCE N30°00'00"W J298.46 feet along a fence with the west line of this tract to the northwest corner; **REFERENCE: S59°30'09**"W 1.0 foot to a 1/2" iron rod set.

**THENCE N59°30'09"E 492.97** feet along the northwest line of this tract to a 3/8" iron rod found for the most northerly northeast corner; said point being an original ell corner of the above mentioned 132.60 acre tract;

THENCE S29°59'09"E 1302.74 feet along a fence with the east line of this tract to the place of beginning and containing within this description 14.71 acres of land;

## SURVEYOR'S CERTIFICATE

I, MARK FERRELL, REGISTERED PROFFESSIONAL LAND SURVEYOR 4373, DO HEREBY CERTIFY THAT I DIRECTED AN ON THE GROUND SURVEY OF THE PROPERTY DESCRIBED ABOVE AND PREPARED THE ABOVE FIELD NOTES DESCRIBING THE BOUNDARIES OF SAME JUST AS THEY WERE FOUND AND SURVEYED UPON THE GROUND.

WITNESS MY HAND AND SEAL, THIS THE 28th DAY OF JULY, 2015.

MARK FERRELL REGISTERED PROFESSIONAL NUM3ER 4373 FIRM NO. 10019900