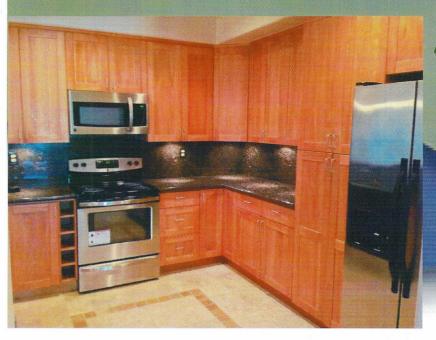

## 902 SUNROSE TERRACE, UNIT #102

Quality, Style & Charm awaits you in this Lovely Contemporary, Very Special Updated Condo

- Very Spacious 2 Bedrooms and 2 Full Baths
- Light and Airy with High Ceilings and Décor Tiled Floors
- Updated Kitchen with Beautiful cabinets, Granite Counters, Stainless Steel Appliances,
- 1 Car Attached Garage w/ built-in electric car charger Plus Another 1 Car Detached Garage
- Excellent location to Shops, Parks, Schools, Community Center and Downtown
- Makes for an easy commute to Freeway access and Silicon Valley Companies
- Double Paned Windows and Inside Utility hookups
- Desirable Floor Plan Great for Entertaining and your Enjoyment